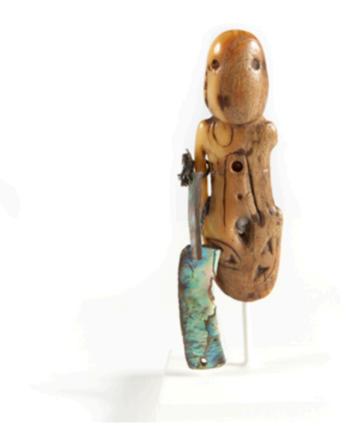

## Shaman's amulet

Not on display

 $\textbf{Title/Description:} \ \textbf{Shaman's amulet}$ 

Object Type: Ornament

Materials: Ivory (?)

Accession Number: RLS 60

**Historic Period:** Early 19th century

**Production Place:** North America, Northwest Coast, The Americas