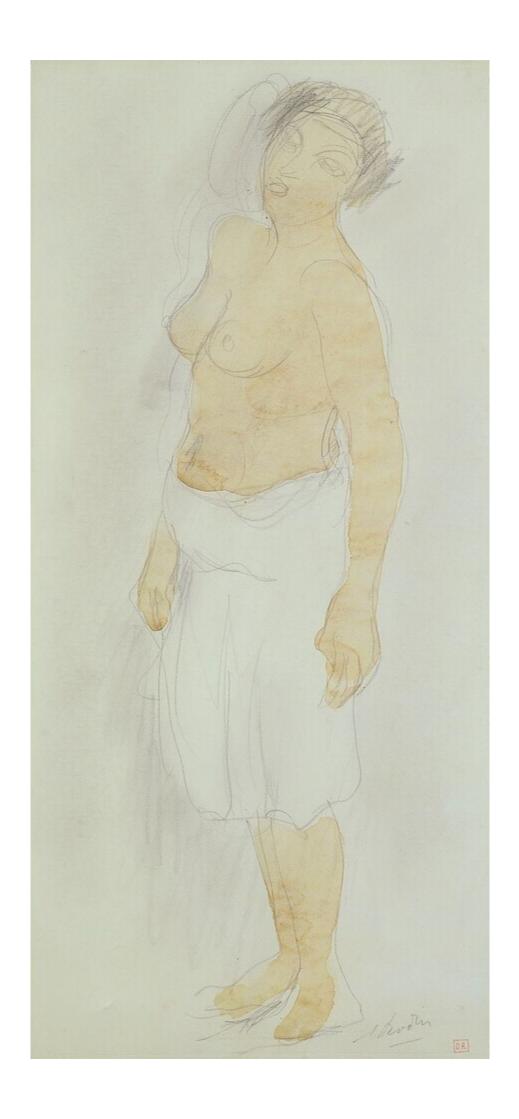

## Woman in a Blouse

Auguste (attr.) Rodin

Not on display

Title/Description: Woman in a Blouse

Artist/Maker: Auguste (attr.) Rodin

**Born:** 1900 c. - 1917 c.

**Object Type:** Drawing

Materials: Paper, Pencil, Watercolour