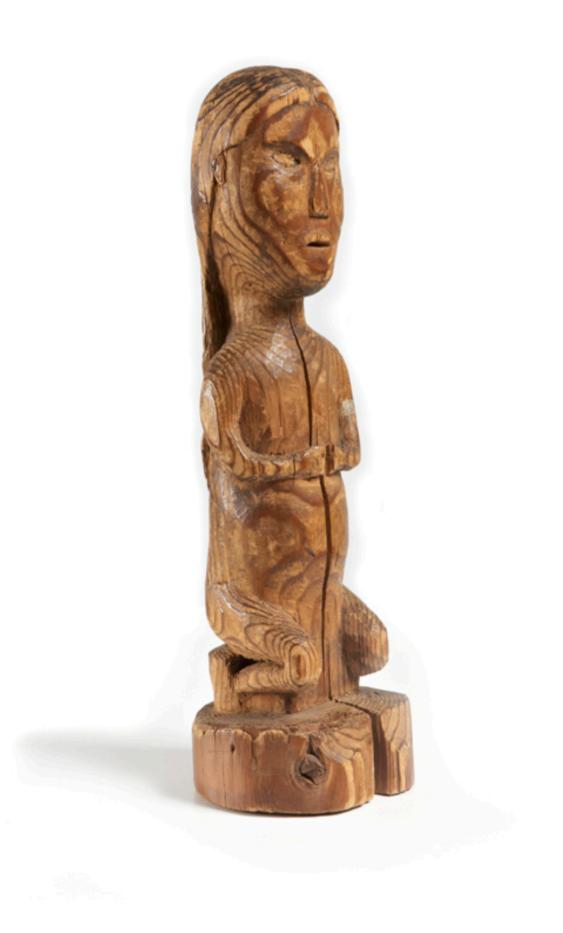

## **Kneeling female figure**

| Not on display                                                          |
|-------------------------------------------------------------------------|
| Title/Description: Kneeling female figure                               |
| <b>Born:</b> 1900 с 1999 с.                                             |
| Object Type: Figure                                                     |
| Materials: Wood                                                         |
| <b>Measurements:</b> h. 320 x w. 93 x d. 100 mm                         |
| Accession Number: 503                                                   |
| Historic Period: 20th century                                           |
| Production Place: British Columbia, Canada, North America, The Americas |
|                                                                         |