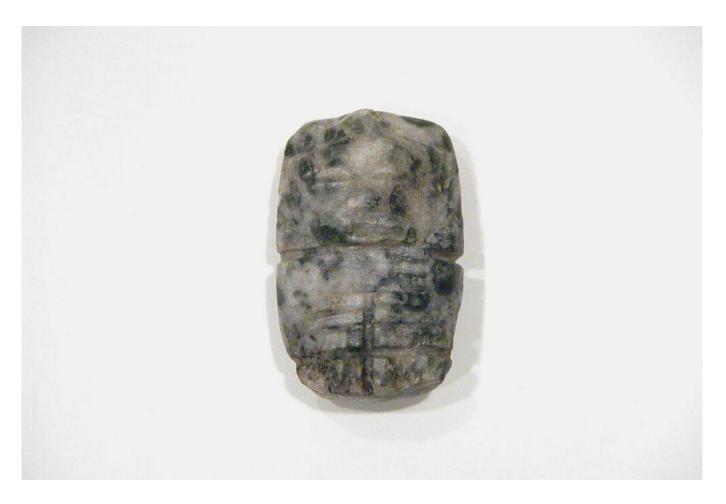

## Amuletic squatting figure with hands on knees

Not on display

Title/Description: Amuletic squatting figure with hands on knees

**Object Type:** Figure

Materials: Stone

Measurements: h. 37 x w. 23 x d. 14 mm