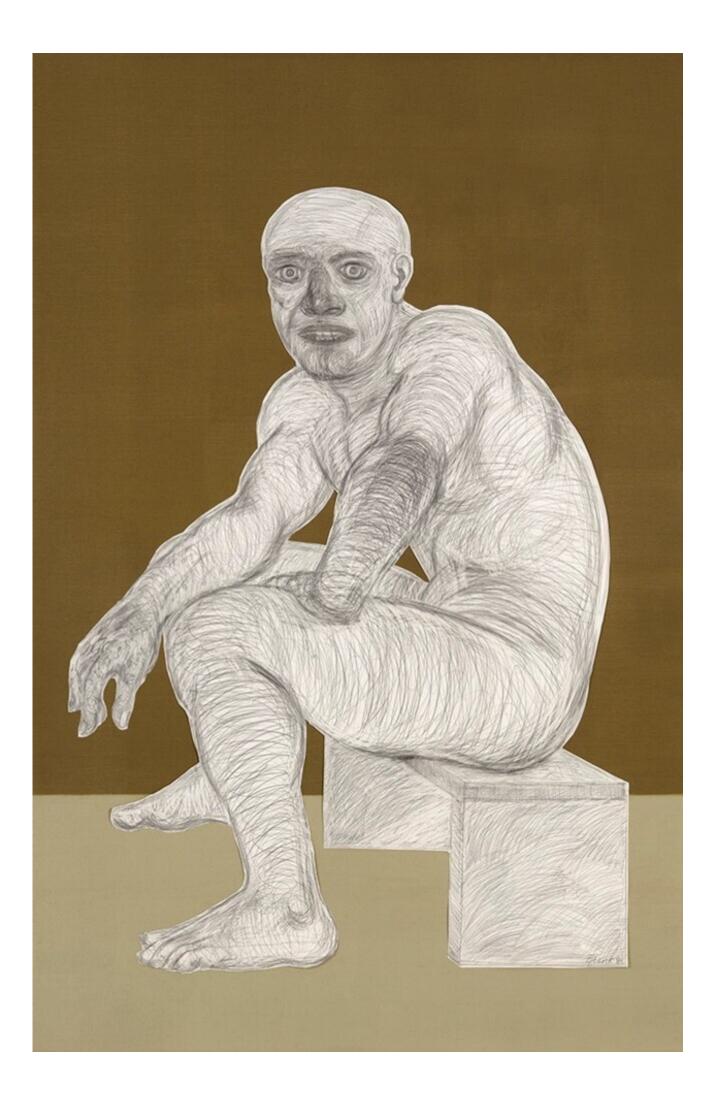

## **Seated Man Cut Out**

Dame Elisabeth Frink

| Not on display                                                                                                          |
|-------------------------------------------------------------------------------------------------------------------------|
| Title/Description: Seated Man Cut Out                                                                                   |
| Artist/Maker: Dame Elisabeth Frink                                                                                      |
| <b>Born:</b> 1986 - 1986                                                                                                |
| Object Type: Drawing                                                                                                    |
| <b>Measurements:</b> Unframed: h. 1410 x w. 1020 mm. Framed: h. 1890 x w. 1285 x d. 60 mm                               |
| Accession Number: 50842                                                                                                 |
| Copyright: © Frink Estate                                                                                               |
| <b>Credit Line:</b> Provided to the Sainsbury Centre in accordance with the wishes of the artist's late son, Lin Jammet |
|                                                                                                                         |