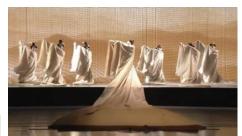

## SAINSBURY CENTRE

| Movement and Dance: Exaggerated Forms                                                                                                                                                                                                                                                                                                                                                                                                                                                                                                                                                                                 |
|-----------------------------------------------------------------------------------------------------------------------------------------------------------------------------------------------------------------------------------------------------------------------------------------------------------------------------------------------------------------------------------------------------------------------------------------------------------------------------------------------------------------------------------------------------------------------------------------------------------------------|
| Abby Page                                                                                                                                                                                                                                                                                                                                                                                                                                                                                                                                                                                                             |
| EYFS and Key Stage 1                                                                                                                                                                                                                                                                                                                                                                                                                                                                                                                                                                                                  |
| In this workshop pupils will be invited to respond to objects in the collection with their own bodies.  Working with dance artist and choreographer Abby Page, pupils will imagine how sculptures in the galleries would move, and consider how the exaggerated form of some of the figures would affect this.  Drawing inspiration from objects like the Tang Dancers, the children will experiment with fabric and props to elongate their limbs and alter their body shape. They will have time to explore linking their movement to music to create a dance, and use light and shadow to enhance the performance. |
| Galleries and Studio                                                                                                                                                                                                                                                                                                                                                                                                                                                                                                                                                                                                  |
| £250                                                                                                                                                                                                                                                                                                                                                                                                                                                                                                                                                                                                                  |
| For this workshop classes of x30 pupils will be divided into 2, with each group of x15 having a 60 minute session. Approx times as follows: 10-11am and 11:15-12:15, or 12:15-13:15 and 13:30-14:30.                                                                                                                                                                                                                                                                                                                                                                                                                  |
| This workshop is only available on Tuesdays and Wednesdays                                                                                                                                                                                                                                                                                                                                                                                                                                                                                                                                                            |
|                                                                                                                                                                                                                                                                                                                                                                                                                                                                                                                                                                                                                       |