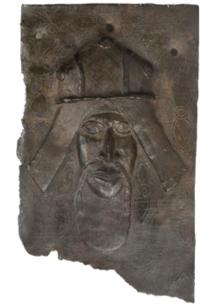

## SAINSBURY CENTRE

| Benin Bronzes: Return the Objects or Keep Them?                                                                                                                                                                                         |
|-----------------------------------------------------------------------------------------------------------------------------------------------------------------------------------------------------------------------------------------|
| Hannah Jane Walker                                                                                                                                                                                                                      |
| Key Stage 2                                                                                                                                                                                                                             |
| The Sainsbury Centre collection contains objects and artworks from many different cultures. Some of these have problematic provenance and their ownership is contested. At the centre of this restitution debate are the Benin Bronzes. |
| In this workshop, writer Hannah Jane Walker will use accessible writing exercises to explore this sensitive, important and fascinating subject with the pupils.                                                                         |
| We will discuss the significance of the Bronzes, how<br>they would have been used and displayed in their<br>original home; how they came to be at the Sainsbury<br>Centre; and what they represent.                                     |
| Together they will ask the question - who do these objects belong to? Should they be returned to the people of Benin?                                                                                                                   |
| Pupils will create embossed foil plaques to express some of these ideas.                                                                                                                                                                |
| Sainsbury Centre Collection Galleries                                                                                                                                                                                                   |
| £150                                                                                                                                                                                                                                    |
| Each 2 hour session accommodates up to 30 students. Times are typically 10-12 & 12:30-14:30.                                                                                                                                            |
|                                                                                                                                                                                                                                         |