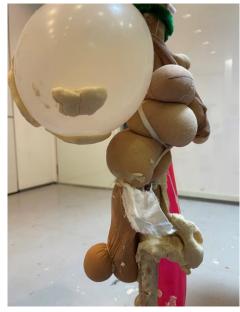

## SAINSBURY CENTRE

| ARTIST: Kate Munro                                                                                                                                                                                                   |                |
|----------------------------------------------------------------------------------------------------------------------------------------------------------------------------------------------------------------------|----------------|
| YEAR GROUP: Key Stage 1 / 2                                                                                                                                                                                          |                |
| DESCRIPTION: In this workshop we invite pupils to work togeth small groups to create large-scale, playful, and experimental forms inspired by Rebecca Warre "Jean" in our Sculpture Park.                            |                |
| We will discuss how sculptures are made, and artists manipulate the materials they use.                                                                                                                              | how            |
| Students will add mass and form to a tall armatusing a variety of materials and techniques incled modelling, and binding. They might like to think their sculpture as a figure, or enjoy creating so really unusual. | uding<br>about |
| At the end of the session students will consider surface, and will have the option to cover their with a plaster shell, and powder pigment.                                                                          |                |
| LOCATION: Galleries, Outside, and Studio                                                                                                                                                                             |                |
| PRICE: £250                                                                                                                                                                                                          |                |
| NOTES: Each 2 hour session accommodates up to 30 s<br>Times are typically 10-12 & 12:30-14:30.                                                                                                                       |                |
| The outcomes of this session are unlikely to be transport, so we suggest that you just take awa photographs to remember the experience.                                                                              | •              |
| AVAILABILITY Usually only available on Thursdays and Friday                                                                                                                                                          | S.             |