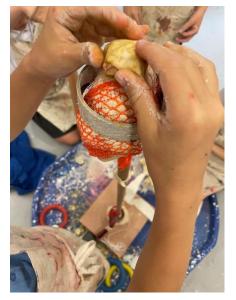

## SAINSBURY CENTRE

| ARTIST: Kate Munro                                                                                                                                                                                                   |                |
|----------------------------------------------------------------------------------------------------------------------------------------------------------------------------------------------------------------------|----------------|
| YEAR GROUP: Key Stage 1 / 2                                                                                                                                                                                          |                |
| DESCRIPTION: In this workshop we invite pupils to work togeth small groups to create large-scale, playful, and experimental forms inspired by Rebecca Warre "Jean" in our Sculpture Park.                            |                |
| We will discuss how sculptures are made, and artists manipulate the materials they use.                                                                                                                              | how            |
| Students will add mass and form to a tall armatusing a variety of materials and techniques incled modelling, and binding. They might like to think their sculpture as a figure, or enjoy creating so really unusual. | uding<br>about |
| At the end of the session students will consider surface, and will have the option to cover their with a plaster shell, and powder pigment.                                                                          |                |
| LOCATION: Galleries, Outside, and Studio                                                                                                                                                                             |                |
| PRICE: £250                                                                                                                                                                                                          |                |
| NOTES: Each 2 hour session accommodates up to 30 s<br>Times are typically 10-12 & 12:30-14:30.                                                                                                                       |                |
| The outcomes of this session are unlikely to be transport, so we suggest that you just take awa photographs to remember the experience.                                                                              | •              |
| AVAILABILITY Usually only available on Thursdays and Friday                                                                                                                                                          | S.             |