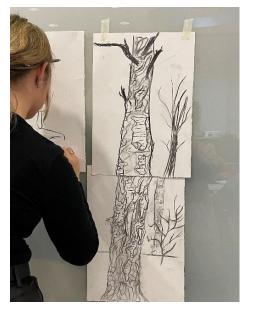

## SAINSBURY CENTRE

| WORKSHOP:    | Tree and Figure Drawing                                                                                                                                                                                                                                              |
|--------------|----------------------------------------------------------------------------------------------------------------------------------------------------------------------------------------------------------------------------------------------------------------------|
| ARTIST:      | Paul Patrick Fenner                                                                                                                                                                                                                                                  |
| YEAR GROUP:  | Key Stage 3 / 4 / 5                                                                                                                                                                                                                                                  |
| DESCRIPTION: | This workshops provides students with the opportunity to develop their drawing skills with guidance from a specialist practitioner.                                                                                                                                  |
|              | Artist Paul Fenner will encourage students to draw<br>and think in unfamiliar ways, to imaginatively re-<br>situate works in the Sainsbury Centre collection and<br>make them their own.                                                                             |
|              | Students will spend time making drawings from figurative sculpture in the galleries, as well as outside in the woods. They will be challenged to scale their drawings to fit their sheets of paper, and to convey the size of the trees in relation to human bodies. |
|              | By the end of the session they will each have created<br>a large drawing in the studio combining human forms<br>with trees and other elements of the landscape.                                                                                                      |
| LOCATION:    | Sainsbury Centre Collection Galleries, Outside, and Studio                                                                                                                                                                                                           |
| PRICE:       | £250                                                                                                                                                                                                                                                                 |
| NOTES:       | Each 2 hour session accommodates up to 30 students. Times are typically 10-12 & 12:30-14:30.                                                                                                                                                                         |