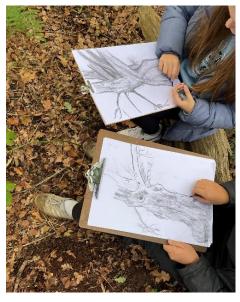

## SAINSBURY CENTRE

| WORKSHOP:    | Tree and Figure Drawing                                                                                                                                                                                                                                              |
|--------------|----------------------------------------------------------------------------------------------------------------------------------------------------------------------------------------------------------------------------------------------------------------------|
| ARTIST:      | Paul Patrick Fenner                                                                                                                                                                                                                                                  |
| YEAR GROUP:  | Key Stage 3 / 4 / 5                                                                                                                                                                                                                                                  |
| DESCRIPTION: | This workshops provides students with the opportunity to develop their drawing skills with guidance from a specialist practitioner.                                                                                                                                  |
|              | Artist Paul Fenner will encourage students to draw<br>and think in unfamiliar ways, to imaginatively re-<br>situate works in the Sainsbury Centre collection and<br>make them their own.                                                                             |
|              | Students will spend time making drawings from figurative sculpture in the galleries, as well as outside in the woods. They will be challenged to scale their drawings to fit their sheets of paper, and to convey the size of the trees in relation to human bodies. |
|              | By the end of the session they will each have created<br>a large drawing in the studio combining human forms<br>with trees and other elements of the landscape.                                                                                                      |
| LOCATION:    | Sainsbury Centre Collection Galleries, Outside, and Studio                                                                                                                                                                                                           |
| PRICE:       | £250                                                                                                                                                                                                                                                                 |
| NOTES:       | Each 2 hour session accommodates up to 30 students. Times are typically 10-12 & 12:30-14:30.                                                                                                                                                                         |