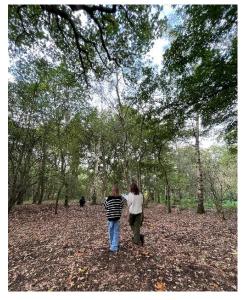

## SAINSBURY CENTRE

| WORKSHOP:    | Tree and Figure Drawing                                                                                                                                                                                                                                              |
|--------------|----------------------------------------------------------------------------------------------------------------------------------------------------------------------------------------------------------------------------------------------------------------------|
| ARTIST:      | Paul Patrick Fenner                                                                                                                                                                                                                                                  |
| YEAR GROUP:  | Key Stage 3 / 4 / 5                                                                                                                                                                                                                                                  |
| DESCRIPTION: | This workshops provides students with the opportunity to develop their drawing skills with guidance from a specialist practitioner.                                                                                                                                  |
|              | Artist Paul Fenner will encourage students to draw<br>and think in unfamiliar ways, to imaginatively re-<br>situate works in the Sainsbury Centre collection and<br>make them their own.                                                                             |
|              | Students will spend time making drawings from figurative sculpture in the galleries, as well as outside in the woods. They will be challenged to scale their drawings to fit their sheets of paper, and to convey the size of the trees in relation to human bodies. |
|              | By the end of the session they will each have created<br>a large drawing in the studio combining human forms<br>with trees and other elements of the landscape.                                                                                                      |
| LOCATION:    | Sainsbury Centre Collection Galleries, Outside, and Studio                                                                                                                                                                                                           |
| PRICE:       | £250                                                                                                                                                                                                                                                                 |
| NOTES:       | Each 2 hour session accommodates up to 30 students. Times are typically 10-12 & 12:30-14:30.                                                                                                                                                                         |