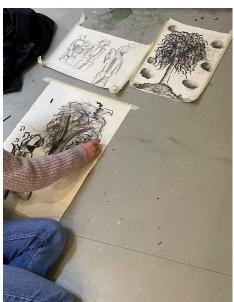

## SAINSBURY CENTRE

| WORKSHOP:    | Tree and Figure Drawing                                                                                                                                                                                                                                              |
|--------------|----------------------------------------------------------------------------------------------------------------------------------------------------------------------------------------------------------------------------------------------------------------------|
| ARTIST:      | Paul Patrick Fenner                                                                                                                                                                                                                                                  |
| YEAR GROUP:  | Key Stage 3 / 4 / 5                                                                                                                                                                                                                                                  |
| DESCRIPTION: | This workshops provides students with the opportunity to develop their drawing skills with guidance from a specialist practitioner.                                                                                                                                  |
|              | Artist Paul Fenner will encourage students to draw<br>and think in unfamiliar ways, to imaginatively re-<br>situate works in the Sainsbury Centre collection and<br>make them their own.                                                                             |
|              | Students will spend time making drawings from figurative sculpture in the galleries, as well as outside in the woods. They will be challenged to scale their drawings to fit their sheets of paper, and to convey the size of the trees in relation to human bodies. |
|              | By the end of the session they will each have created<br>a large drawing in the studio combining human forms<br>with trees and other elements of the landscape.                                                                                                      |
| LOCATION:    | Sainsbury Centre Collection Galleries, Outside, and Studio                                                                                                                                                                                                           |
| PRICE:       | £250                                                                                                                                                                                                                                                                 |
| NOTES:       | Each 2 hour session accommodates up to 30 students. Times are typically 10-12 & 12:30-14:30.                                                                                                                                                                         |